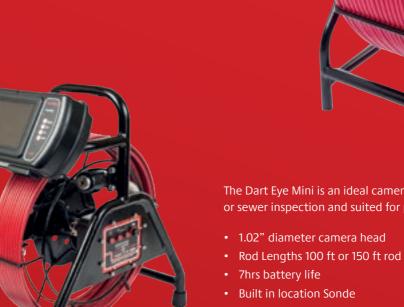

- 1.4" diameter camera head
- Optional 2.1" diameter camera head
- 10.1" TFT display 1280 x 800 HD
- · Built in location sonde
- Push rod length 130 ft, 200 ft, 260 ft, 400 ft

The Dart Eye Mini is an ideal camera for domestic and light industrial pipe or sewer inspection and suited for pipes up to 6".

**Dart Eye Mini** 