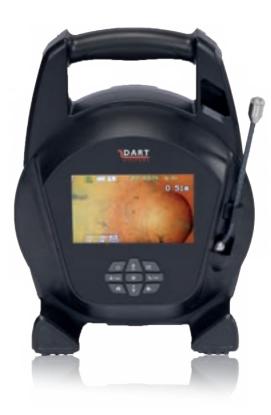

# Dart Viewer App

User interface of dart viewer app for recording of photos and videos including text generator.