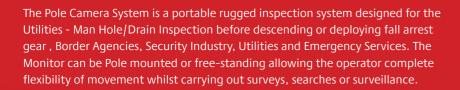

# Pole Inspection Camera system

Available in 8 ft & 13 ft Lengths

- High Resolution Infra-Red camera head
- Articulation between 0° and 240°.
- Choice of Pole lengths 8 ft or 13 ft
- IP68 Rated
- 8hrs Battery Life