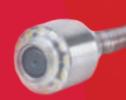

# **Cameras**

xial 1" diameter Self Levelling camera with high resolution camera module. For pipes from 1,2" and larger.