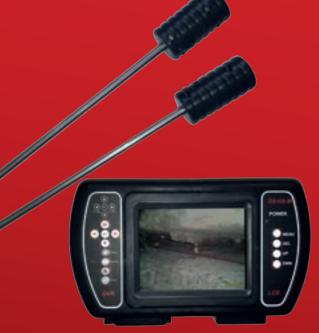

- 1.4" diameter camera head
- Optional 2.1" diameter camera head
- 10.1" TFT display 1280 x 800 HD
- · Built in location sonde
- Push rod length 130 ft, 200 ft, 260 ft, 400 ft

The Dart Eye Mini is an ideal camera for domestic and light industrial pipe or sewer inspection and suited for pipes up to 6".

**Dart Eye Mini** 