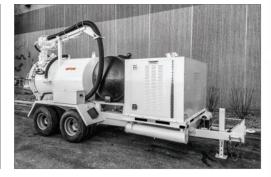

## Neptune<sup>™</sup> Trailer Mounted Combination Machines

Vac-Con, in cooperation with Vector Technologies Ltd, is proud to introduce the new Neptune™ line of powerful, yet compact trailer-mounted vacuums.

These machines combine a high-pressure water jet system with a high-performance industrial vacuum. The Neptune™ is designed & manufactured for Vac-Con, adding the power of portability to an already impressive line of truck mounted combination machines, excavators & industrial machines, all accessible through Vac-Con's extensive dealer network. The new Neptune™ provides the same rugged construction, quality & field-tested durability that both Vac-Con & Vector owners have relied upon for over three decades!

The Neptune<sup>™</sup> can be configured to meet your specific demanding requirements. The following models & options are available:

#### Trailer:

- · Heavy duty tubular steel welded trailer
- 10K dual axles
- Pintle hitch
- 7 Pin connector & LED trailer lights

## Power Unit & Blower Package:

- Tier 4 diesel and gas engine options
- 650 or 990 CFM/16" Hg PD blower
- 4" Lil Hummer Silencer
- · Fully enclosed power unit
- 30 gallon fuel tank

#### Water & Debris Tank System:

- 535 or 845 gallon debris tank with hydraulic dump hoist & 55° dump angle
- Full open hydraulic dump door
- 2,000 PSI & 20 gal/min water pump
- 6" Decant knife valve on rear door
- 225 or 325 gallon HDPE water tank
- Electric clutch on water pump
- Water recirculation & air purge
- 200' or 300' of .500" jetter hose
- 50' of .375" hose for wash down & hydro-excavation

## **Boom Package:**

- 9' boom with 24" of hydraulic extension
- · Manual rotation with hydraulic up & down
- 4" 16' boom hose
- 8', 6', & 4' extensions
- Crown nozzle and bulk nozzle
- Tooling rack