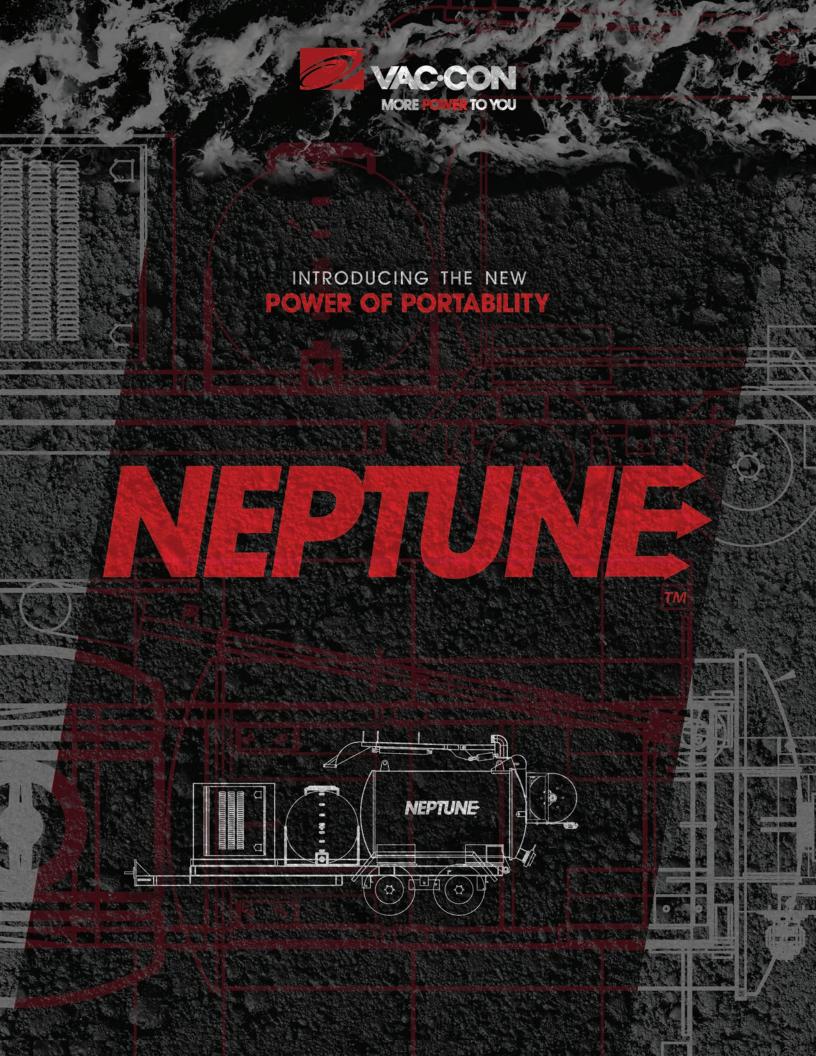

## Neptune<sup>™</sup> Trailer Mounted Combination Machines

Vac-Con, in cooperation with Vector Technologies Ltd, is proud to introduce the new Neptune™ line of powerful, yet compact trailer-mounted vacuums.

These machines combine a high-pressure water jet system with a high-performance industrial vacuum. The Neptune™ is designed & manufactured for Vac-Con, adding the power of portability to an already impressive line of truck mounted combination machines, excavators & industrial machines, all accessible through Vac-Con's extensive dealer network. The new Neptune™ provides the same rugged construction, quality & field-tested durability that both Vac-Con & Vector owners have relied upon for over three decades!

The Neptune<sup>™</sup> can be configured to meet your specific demanding requirements. The following models & options are available:

# NP500 & NP800