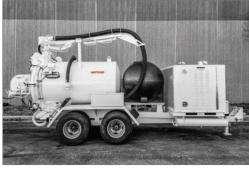

#### Trailer:

- · Heavy duty tubular steel welded trailer
- 10K dual axles
- Pintle hitch
- 7 Pin connector & LED trailer lights

## Power Unit & Blower Package:

- Tier 4 diesel and gas engine options
- 650 or 990 CFM/16" Hg PD blower
- 4" Lil Hummer Silencer
- · Fully enclosed power unit
- 30 gallon fuel tank

#### Water & Debris Tank System:

- 535 or 845 gallon debris tank with hydraulic dump hoist & 55° dump angle
- Full open hydraulic dump door
- 2,000 PSI & 20 gal/min water pump
- 6" Decant knife valve on rear door
- 225 or 325 gallon HDPE water tank
- Electric clutch on water pump
- Water recirculation & air purge
- 200' or 300' of .500" jetter hose
- 50' of .375" hose for wash down & hydro-excavation

## **Boom Package:**

- 9' boom with 24" of hydraulic extension
- · Manual rotation with hydraulic up & down
- 4" 16' boom hose
- 8', 6', & 4' extensions
- Crown nozzle and bulk nozzle
- Tooling rack