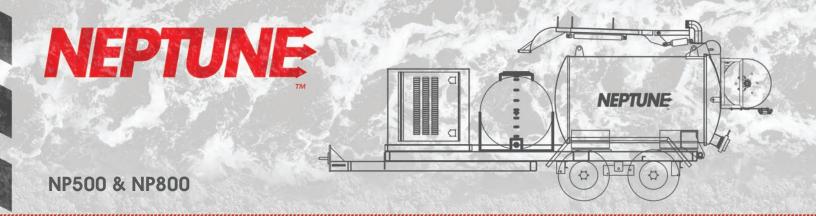

# NP500 & NP800

#### Trailer:

- · Heavy duty tubular steel welded trailer
- 10K dual axles
- Pintle hitch
- 7 Pin connector & LED trailer lights

## Power Unit & Blower Package:

- Tier 4 diesel and gas engine options
- 650 or 990 CFM/16" Hg PD blower
- 4" Lil Hummer Silencer
- · Fully enclosed power unit
- 30 gallon fuel tank

#### Water & Debris Tank System:

- 535 or 845 gallon debris tank with hydraulic dump hoist & 55° dump angle
- Full open hydraulic dump door
- 2,000 PSI & 20 gal/min water pump
- 6" Decant knife valve on rear door
- 225 or 325 gallon HDPE water tank
- Electric clutch on water pump
- Water recirculation & air purge
- 200' or 300' of .500" jetter hose
- 50' of .375" hose for wash down & hydro-excavation

## **Boom Package:**

- 9' boom with 24" of hydraulic extension
- · Manual rotation with hydraulic up & down
- 4" 16' boom hose
- 8', 6', & 4' extensions
- Crown nozzle and bulk nozzle
- Tooling rack