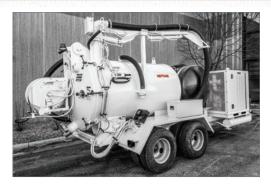

#### Trailer:

- · Heavy duty tubular steel welded trailer
- 10K dual axles
- Pintle hitch
- 7 Pin connector & LED trailer lights

## Power Unit & Blower Package:

- Tier 4 diesel and gas engine options
- 650 or 990 CFM/16" Hg PD blower
- 4" Lil Hummer Silencer
- · Fully enclosed power unit
- 30 gallon fuel tank

#### Water & Debris Tank System:

- 535 or 845 gallon debris tank with hydraulic dump hoist & 55° dump angle
- Full open hydraulic dump door
- 2,000 PSI & 20 gal/min water pump
- 6" Decant knife valve on rear door
- 225 or 325 gallon HDPE water tank
- Electric clutch on water pump
- Water recirculation & air purge
- 200' or 300' of .500" jetter hose
- 50' of .375" hose for wash down & hydro-excavation

## **Boom Package:**

- 9' boom with 24" of hydraulic extension
- · Manual rotation with hydraulic up & down
- 4" 16' boom hose
- 8', 6', & 4' extensions
- Crown nozzle and bulk nozzle
- Tooling rack