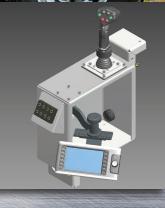

### **Omnibus**<sup>™</sup> **Precision Power**

The Omnibus Precision Power Control System provides complete control of machine functions from one centralized location, all with real-time diagnostics that simplifies the job and required maintenance.

### Wireless Remote

An integrated, enhanced control system that vastly improves usability and efficiency.