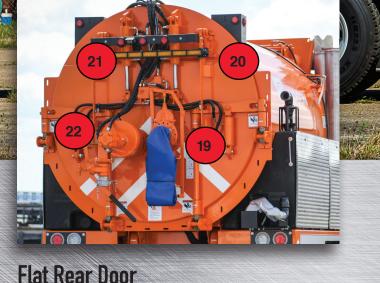

FLAT REAR DOOR:

- 19.6 in. Knife Valve
- 20. Hydraulic Opening Rear

- 21. Arrow Stick Lighting
- 22. Hydraulic Pump Off

Flat-style rear door features a 6 in. Knife Valve, Arrow Stick Lighting, and Pump Off.