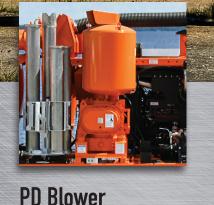

27" Hg and 5,400 CFM.

PD Blower with multiple ratings up to

...............

Aeroboost<sup>™</sup> 3-Stage Fan Vac•Con's scientifically redesigned

intake and fan housing results in a more balanced airflow, decreasing turbulence and allowing for more power, less noise and more reliability.